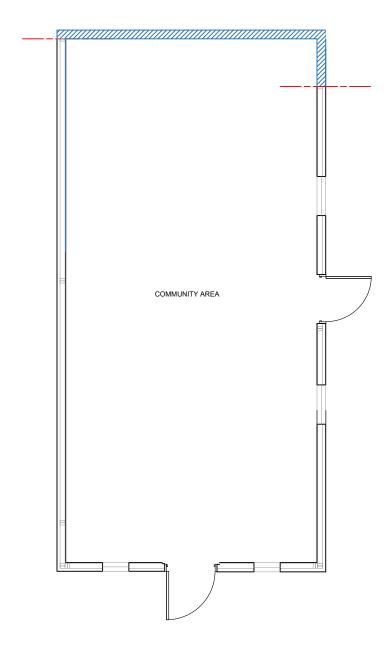

0 0.5 1 2. SCALE BAR 1:50

PROPOSED PLAN
AL(0)004 1:50 @ A3
LOWTHER & DISTRICT
MENS SHED, LEADHILLS

NIGEL DAVIES FOR INFORMATION ONLY