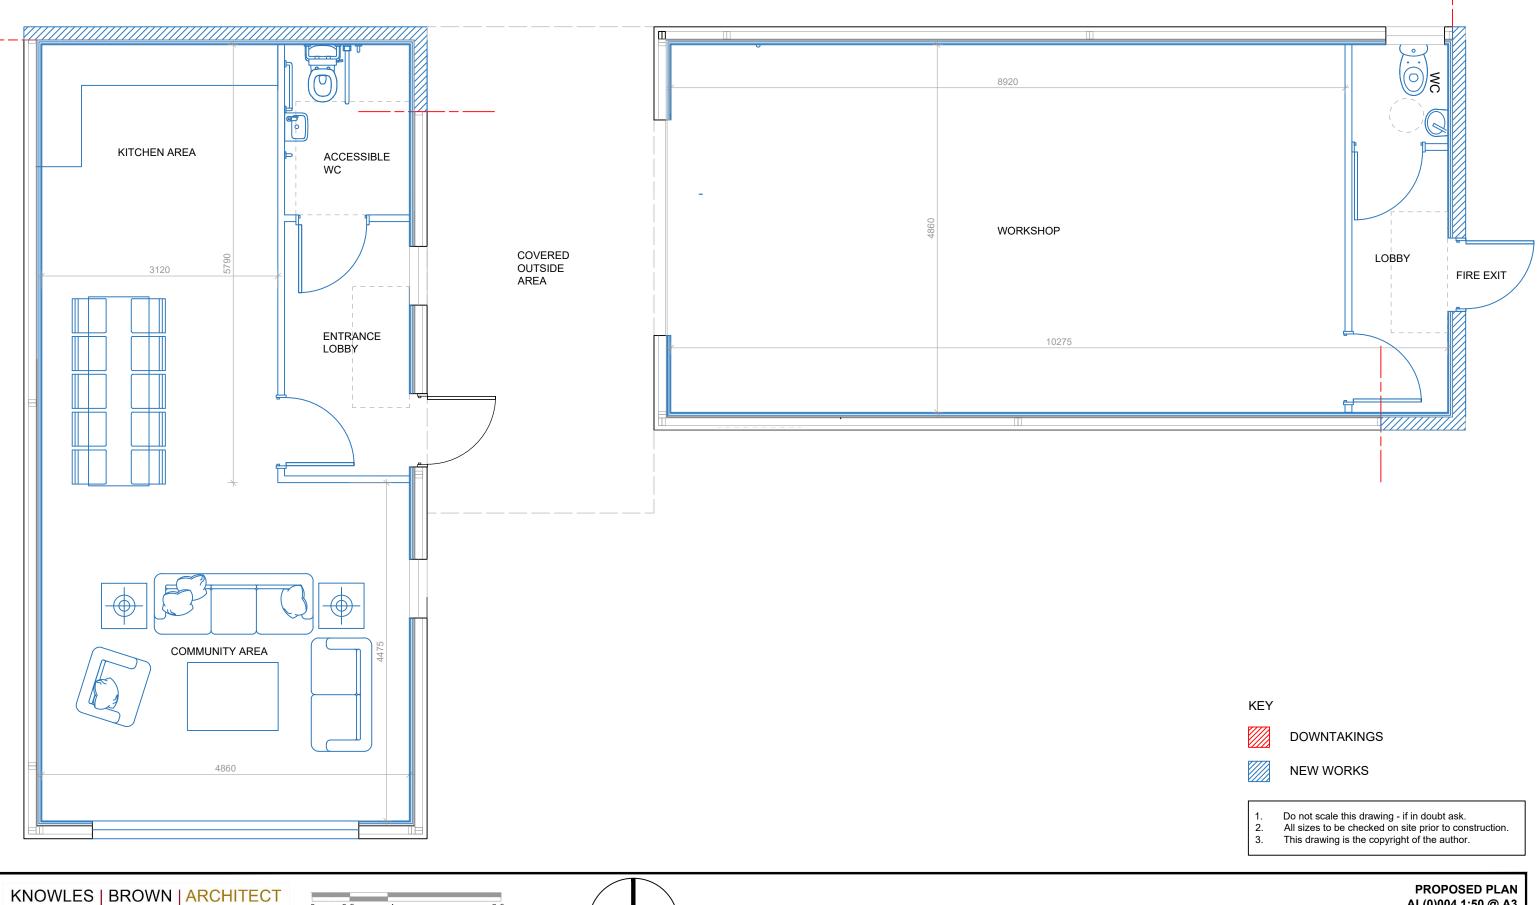

PROPOSED CONFIGURATION AL(0)003 1:50 @ A3 LOWTHER & DISTRICT MENS SHED, LEADHILLS NIGEL DAVIES
FOR INFORMATION ONLY

KNOWLES | BROWN | ARCHITECT
21 SNOWDON PLACE, STIRLING, SCOTLAND, FK8 2JW
e: knowlesbrownarchitect@outlook.com
t: 07816500832

0 0.5 1 2. SCALE BAR 1:50

PROPOSED PLAN
AL(0)004 1:50 @ A3
LOWTHER & DISTRICT
MENS SHED, LEADHILLS

NIGEL DAVIES FOR INFORMATION ONLY